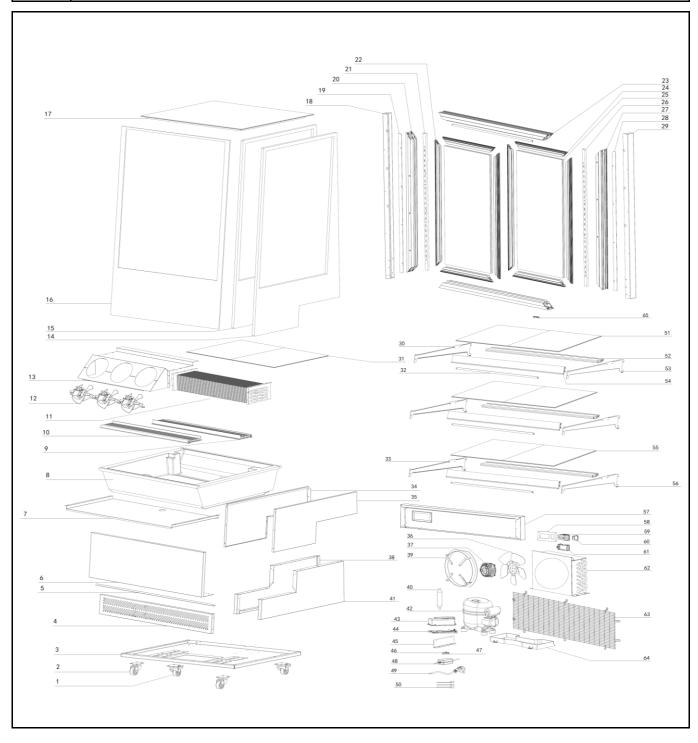

| Date     | 14-12-2021                    | Revision # | 1.0 |
|----------|-------------------------------|------------|-----|
| Revision | First Bill of Materials (BOM) |            |     |

| Item | Description                   | Part#  | Quantity | Remark                       | Picture |
|------|-------------------------------|--------|----------|------------------------------|---------|
| 1    | Wheel with brake              | 952443 | 2        |                              |         |
| 2    | Wheel without brake           | 952450 | 2        |                              |         |
| 3    | Housing panel (bottom)        | n/a    | 1        |                              |         |
| 4    | Ventilation grid              | n/a    | 1        |                              |         |
| 5    | Bracket                       | n/a    | 1        |                              |         |
| 6    | Housing panel (front)         | n/a    | 1        |                              |         |
| 7    | Insulation bracket            | n/a    | 1        |                              |         |
| 8    | Evaporator insulation         | n/a    | 1        |                              |         |
| 9    | Air inlet bracket             | n/a    | 1        |                              |         |
| 10   | Air outlet bracket            | n/a    | 1        |                              |         |
| 11   | Evaporator                    | n/a    | 1        |                              |         |
| 12   | Evaporator fan                | 952467 | 3        |                              |         |
| 13   | Evaporator cover              | n/a    | 1        |                              |         |
| 14   | Glass panel (right)           | n/a    | 1        |                              |         |
| 15   | Glass panel (left)            | n/a    | 1        |                              |         |
| 16   | Glass panel (front)           | n/a    | 1        |                              |         |
| 17   | Glass panel (top)             | n/a    | 1        |                              |         |
| 18   | Housing pilar (left)          | n/a    | 1        |                              |         |
| 19   | Glass panel bracket (left)    | n/a    | 1        |                              |         |
| 20   | Outer door frame (left)       | n/a    | 1        |                              |         |
| 21   | Shelf holder column (left)    | n/a    | 1        |                              |         |
| 22   | Door frame (left-right)       | n/a    | 2        |                              |         |
| 23   | Outer door frame (top-bottom) | n/a    | 4        |                              |         |
| 24   | Door frame (top-bottom)       | n/a    | 4        |                              |         |
| 25   | Door glass                    | n/a    | 2        |                              |         |
| A    | Door assembly                 | 961889 | 2        | Incl. item 22, 24, 25 and 65 |         |
| 26   | Shelf holder column (right)   | n/a    | 1        |                              |         |
| 27   | Outer door frame (right)      | n/a    | 1        |                              |         |
| 28   | Glass panel bracket (right)   | n/a    | 1        |                              |         |
| 29   | Housing pilar (right)         | n/a    | 1        |                              |         |
| 30   | Shelf holder (top-left)       | n/a    | 2        |                              |         |
| 31   | Ventilated glass panel        | n/a    | 2        |                              |         |
| 32   | LED light                     | 953136 | 4        |                              |         |
| 33   | Shelf holder (bottom-left)    | n/a    | 1        |                              |         |
| 34   | Evaporator cover (left)       | n/a    | 1        |                              |         |
| 35   | Evaporator cover (right)      | n/a    | 1        |                              |         |
| 36   | Condensor fanblade            | nss    | 1        |                              |         |
| 37   | Condensor fan                 | 952474 | 1        | Incl. item 36                |         |
| 38   | Housing panel (left)          | n/a    | 1        |                              |         |
| 39   | Condensor fan bracket         | n/a    | 1        |                              |         |
| 40   | Dryer filter                  | n/a    | 1        |                              |         |
| 41   | Housing panel (right)         | n/a    | 1        |                              |         |
| 42   | Compressor                    | 952481 | 1        |                              |         |
| 43   | PCB housing cover             | n/a    | 1        |                              |         |
| 44   | PCB housing                   | n/a    | 1        |                              |         |
| 45   | PCB housing bracket           | n/a    | 1        |                              |         |
| 46   | Pull relief cover             | n/a    | 1        |                              |         |
| 47   | Pull relief                   | n/a    | 1        |                              |         |
| 48   | LED driver                    | 952405 | 1        |                              |         |
| 49   | Power cord                    | 952429 | 1        |                              |         |
| 50   | LED connector                 | n/a    | 3        |                              |         |
| 51   | Glass shelf (top)             | 953143 | 2        |                              |         |
| 52   | Shelf bracket                 | n/a    | 3        |                              |         |
| 53   | Shelf holder (top-right)      | n/a    | 2        |                              |         |
| - 55 | onon notati (top-right)       | 11/4   |          | I .                          | 1       |

| 54 | Pricetag holder             | n/a    | 3 |                            |  |
|----|-----------------------------|--------|---|----------------------------|--|
| 55 | Glass shelf (bottom)        | 953150 | 2 |                            |  |
| 56 | Shelf holder (bottom-right) | n/a    | 1 |                            |  |
| 57 | Housing panel (back)        | n/a    | 1 |                            |  |
| 58 | Control panel               | n/a    | 1 |                            |  |
| 59 | Digital controller          | 953112 | 1 | Incl. main PCB and sensors |  |
| 60 | Switch                      | 952504 | 1 |                            |  |
| 61 | Digital controller bracket  | n/a    | 1 |                            |  |
| 62 | Condensor                   | n/a    | 1 |                            |  |
| 63 | Protective grid             | n/a    | 1 |                            |  |
| 64 | Water tray                  | n/a    | 1 |                            |  |
| 65 | Door rail glider            | n/a    | 6 |                            |  |
|    |                             |        |   |                            |  |
|    |                             |        |   |                            |  |

n/a -> not available nss -> not sold separately