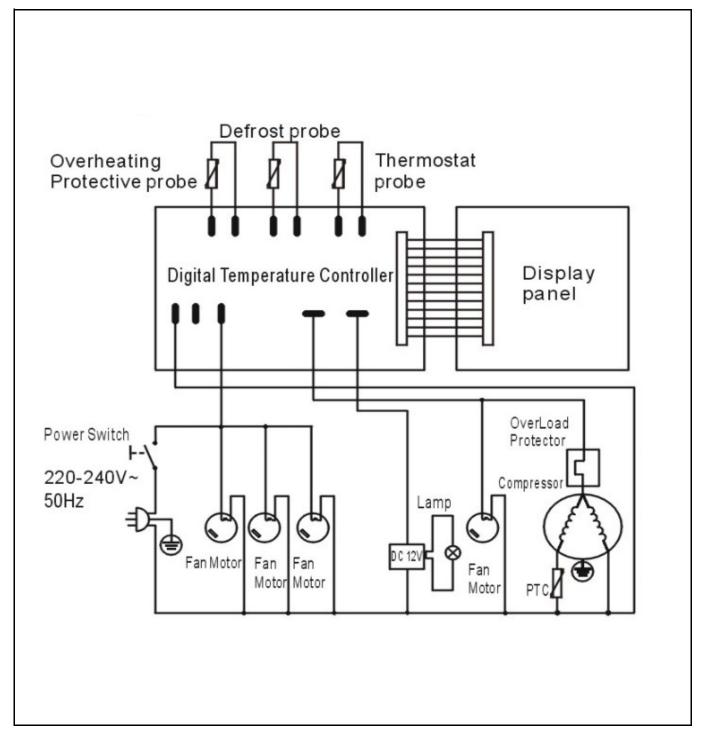

## Circuit diagram

| ♠ HE | NDI |
|------|-----|
|------|-----|

Hendi B.V.
Steenoven 21
3911 TX Rhenen
The Netherlands

| Batch #                                     | Appliance part# |  |  |
|---------------------------------------------|-----------------|--|--|
| 181311 and up                               | 233443          |  |  |
| Description                                 |                 |  |  |
| Refrigerated display cabinet with 3 slanted |                 |  |  |
| shelves 500L                                |                 |  |  |

| Date     | 14-12-2021                    | Revision # | 1.0 |
|----------|-------------------------------|------------|-----|
| Revision | First Bill of Materials (BOM) |            |     |