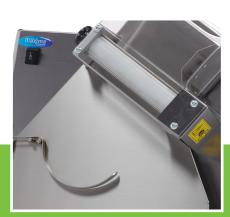

🕍 TECHNICAL DEPARTMENT & WARRANTY

EXCELLENT CUSTOMER SATISFACTION

Professional dough rolling machine
Start automatically using the touch sensor
Running time adjustable 10 - 35 seconds
Stops automatically after set time expires
Saves energy, time and reduces wear
Equipped with two rolling pins
Quick and easy roll out
Dough roller with strong engine
Durable and powerful driving mechanism
Engine does not heat the dough
Equipped with 2 positions

Equipped with 2 positions
Luxury fully stainless steel housing
Protective transparent plastic covers

Separate power button
Adjustable with simple knob
Placed on 2 wide stainless steel feet
Easy to clean

With safety switch

Max. dough weight: 210 - 700 grams Max. pizza diameter: 26 - 40 cm

Adjustable diameter / thickness: 0.0 - 4.0 mm

Suitable for: Pizza -, Pasta -Bread - & Cake Dough

 $\in$ 

Both rolling pins are adjustable with simple knob