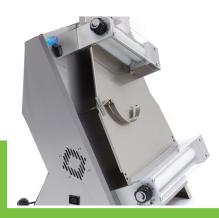

Equipped with 2 positions
Luxury fully stainless steel housing
Protective transparent plastic covers

Separate power button
Adjustable with simple knob
Placed on 2 wide stainless steel feet
Easy to clean

With safety switch

Max. dough weight: 210 - 700 grams Max. pizza diameter: 26 - 40 cm

Adjustable diameter / thickness: 0.0 - 4.0 mm

Suitable for: Pizza -, Pasta -Bread - & Cake Dough

 $\in$ 

Both rolling pins are adjustable with simple knob

Durable and powerful drive which does not heat the dough