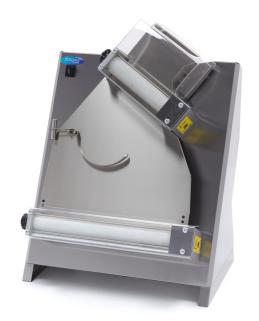

## AUTOMATIC DOUGH ROLLER

MODEL: DOUBLE 42 / 40 CM

🕍 TECHNICAL DEPARTMENT & WARRANTY

EXCELLENT CUSTOMER SATISFACTION

Professional dough rolling machine
Start automatically using the touch sensor
Running time adjustable 10 - 35 seconds
Stops automatically after set time expires
Saves energy, time and reduces wear
Equipped with two rolling pins
Quick and easy roll out
Dough roller with strong engine
Durable and powerful driving mechanism
Engine does not heat the dough
Equipped with 2 positions

Equipped with 2 positions
Luxury fully stainless steel housing
Protective transparent plastic covers

Separate power button
Adjustable with simple knob
Placed on 2 wide stainless steel feet
Easy to clean

With safety switch

Max. dough weight: 210 - 700 grams Max. pizza diameter: 26 - 40 cm

Adjustable diameter / thickness: 0.0 - 4.0 mm

Suitable for: Pizza -, Pasta -Bread - & Cake Dough

 $\in$ 

Both rolling pins are adjustable with simple knob