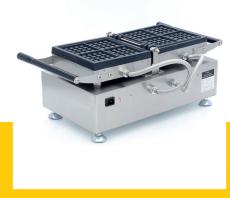

## WAFFLE MAKER

MODEL: 4 WAFFLES - TURNABLE

Packaging Material Carton Box with Foam

 HS Customs Code
 8516607000

 EAN Code
 8719632127819

 Article Number
 09374181

Fast production of 4 classic waffles at the same time

Waffle size: W85 x D85 x H15 mm Variable thermostat  $50 - 300^{\circ}$ C

Equipped with a timer Temperature indicator light

Sturdy handle

Equipped with drip tray

Stands on 4 stainless steel feet

Very durable construction

Hygienic design

- HIGH QUALITY / LOW PRICES
- 24 / 7 SUPPORT & SERVICE
- **☑** IMMEDIATELY AVAILABLE FROM STOCK
- 🕍 TECHNICAL DEPARTMENT & WARRANT\
- EXCELLENT CUSTOMER SATISFACTION

Easy to operate with digital display

Aluminum baking pan with non-stick coating

Easy to clean