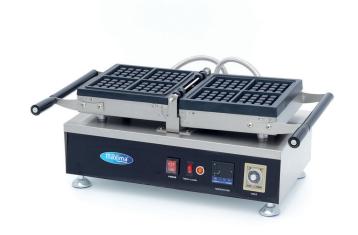

## WAFFLE MAKER

MODEL: 4 WAFFLES - TURNABLE

## **SPECIFICATIONS**

Power 1200 Watt

**Connection** 230V / 50Hz / 1phase

Nett Weight 12.0 Kg Gross Weight 13.5 Kg

Machine DimensionsH290 x W605 x D370 mmPackaging DimensionsH290 x W700 x D445 mm

Packaging Volume 0.09 CBM

Packaging Material Carton Box with Foam

 HS Customs Code
 8516607000

 EAN Code
 8719632127819

 Article Number
 09374181

Fast production of 4 classic waffles at the same time

Waffle size: W85 x D85 x H15 mm Variable thermostat  $50 - 300^{\circ}$ C

Equipped with a timer Temperature indicator light

Sturdy handle

Equipped with drip tray

Stands on 4 stainless steel feet

Very durable construction

Hygienic design

- HIGH QUALITY / LOW PRICES
- 24 / 7 SUPPORT & SERVICE
- **☑** IMMEDIATELY AVAILABLE FROM STOCK
- 🕍 TECHNICAL DEPARTMENT & WARRANT\
- EXCELLENT CUSTOMER SATISFACTION