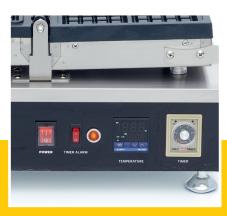

Equipped with a timer Temperature indicator light

Sturdy handle

Equipped with drip tray

Stands on 4 stainless steel feet

Very durable construction

Hygienic design

- HIGH QUALITY / LOW PRICES
- 24 / 7 SUPPORT & SERVICE
- **☑** IMMEDIATELY AVAILABLE FROM STOCK
- 🕍 TECHNICAL DEPARTMENT & WARRANT\
- EXCELLENT CUSTOMER SATISFACTION

Easy to operate with digital display

Aluminum baking pan with non-stick coating

Easy to clean