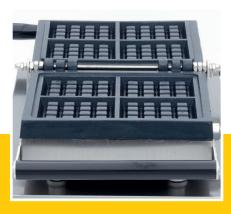

Packaging Material Carton Box with Foam

 HS Customs Code
 8516607000

 EAN Code
 8719632127819

 Article Number
 09374181

Fast production of 4 classic waffles at the same time

Waffle size: W85 x D85 x H15 mm Variable thermostat  $50 - 300^{\circ}$ C

Easy to operate with digital display

Aluminum baking pan with non-stick coating

Easy to clean