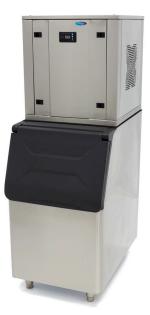

## CRUSHED ICE MACHINE

MODEL: M-ICE 250 - WATER COOLED

Medium size flake ice / crushed ice machine 18/8 stainless steel housing and door Freestanding machine Inner wall of ABS Good insulation and hygiene Overload Protection Equipped with water valve Efficient cooling system with R290 Water-cooled engine instead of air-cooled Stands on four adjustable feet Easy to clean

Production 250 Kg per 24 hours 120 kg storage capacity

- 🖬 HIGH QUALITY / LOW PRICES
- 🖼 24 / 7 SUPPORT & SERVICE
- MMEDIATELY AVAILABLE FROM STOCK
- 🐱 TECHNICAL DEPARTMENT & WARRANT
- EXCELLENT CUSTOMER SATISFACTION