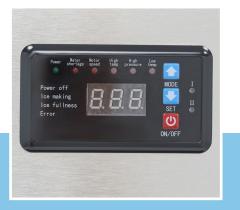

e Packaging Material HS Customs Code EAN Code Article Number 960 Watt 230V / 50Hz / 1Phase 96.0 Kg 109.5 Kg H1580 x W570 x D830 mm H820 x W670 x D720 mm H930 x W640 x D870 mm 0.40 CBM - 0.52 CBM Wooden frame with carton box 8418699020 8720365341120 09300140



Medium size flake ice / crushed ice machine 18/8 stainless steel housing and door Freestanding machine Inner wall of ABS Good insulation and hygiene Overload Protection Equipped with water valve Efficient cooling system with R290 Water-cooled engine instead of air-cooled Stands on four adjustable feet Easy to clean

Production 250 Kg per 24 hours 120 kg storage capacity

- 🖬 HIGH QUALITY / LOW PRICES
- 🖼 24 / 7 SUPPORT & SERVICE
- MMEDIATELY AVAILABLE FROM STOCK
- 🐱 TECHNICAL DEPARTMENT & WARRANT
- EXCELLENT CUSTOMER SATISFACTION





Easy to operate



Large storage capacity



Water-cooled engine