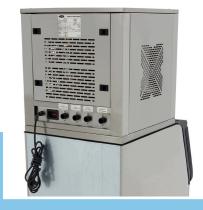

Medium size flake ice / crushed ice machine 18/8 stainless steel housing and door Freestanding machine Inner wall of ABS Good insulation and hygiene Overload Protection Equipped with water valve Efficient cooling system with R290 Water-cooled engine instead of air-cooled Stands on four adjustable feet Easy to clean