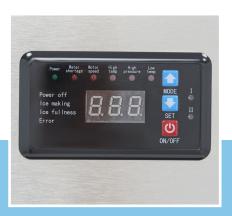

s Weight 177.5 Kg

Machine DimensionsH1785 x W835 x D765 mmPackaging DimensionsH920 x W770 x D730 mmH930 x W820 x D870 mm

Packaging Volume 0.52 CBM - 0.66 CBM

Packaging Material Wooden frame with carton box

 HS Customs Code
 8418699020

 EAN Code
 8720365341137

 Article Number
 09300141

Medium size flake ice / crushed ice machine

18/8 stainless steel housing and door

Freestanding machine

Inner wall of ABS

Good insulation and hygiene

Overload Protection

Equipped with water valve

Efficient cooling system with R290

Air-cooled engine

Stands on four adjustable feet

Easy to clean

Production 400 Kg per 24 hours

120 kg storage capacity



- 24 / 7 SUPPORT & SERVICE
- **☑** IMMEDIATELY AVAILABLE FROM STOCK
- TECHNICAL DEPARTMENT & WARRANT
- **W** EXCELLENT CUSTOMER SATISFACTION





Easy to operate



Large storage capacity



Air-cooled engine