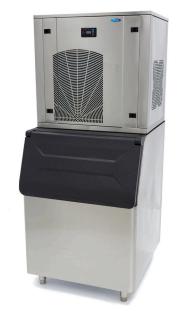

## CRUSHED ICE MACHINE

MODEL: M-ICE 400 - AIR COOLED

18/8 stainless steel housing and door

Freestanding machine

Inner wall of ABS

Good insulation and hygiene

Overload Protection

Equipped with water valve

Efficient cooling system with R290

Air-cooled engine

Stands on four adjustable feet

Easy to clean

Production 400 Kg per 24 hours

120 kg storage capacity

- 24 / 7 SUPPORT & SERVICE
- **☑** IMMEDIATELY AVAILABLE FROM STOCK
- TECHNICAL DEPARTMENT & WARRANT
- **W** EXCELLENT CUSTOMER SATISFACTION