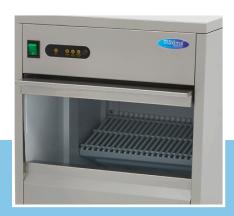

Packaging Material Carton Box with Foam

 HS Customs Code
 84186900

 EAN Code
 8719632122142

 Article Number
 09300131

Medium size ice cube maker

18/8 stainless steel housing and door

Undercounter machine

Inside chamber made of ABS Good insulation and hygiene

Overload Protection

Equipped with water valve

Air-cooled from the side

Efficient cooling system with R290 / CFC-free

Quick and easy installation Stands on four adjustable feet Production 60 kg per 24 hours