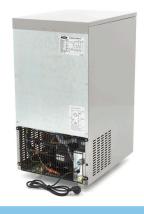

Overload Protection

Equipped with water valve

Air-cooled from the side

Efficient cooling system with R290 / CFC-free

Quick and easy installation Stands on four adjustable feet Production 60 kg per 24 hours