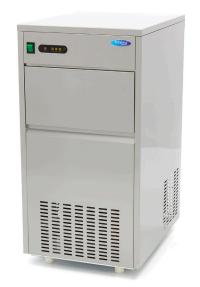

Packaging Material Carton Box with Foam

 HS Customs Code
 84186900

 EAN Code
 8719632122142

 Article Number
 09300131

Medium size ice cube maker

18/8 stainless steel housing and door

Undercounter machine

Inside chamber made of ABS Good insulation and hygiene

Overload Protection

Equipped with water valve

Air-cooled from the side

Efficient cooling system with R290 / CFC-free

Quick and easy installation Stands on four adjustable feet Production 60 kg per 24 hours