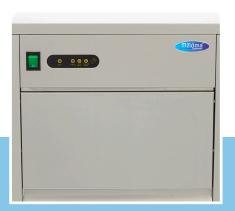

Packaging Material Carton Box with Foam

 HS Customs Code
 84186900

 EAN Code
 8719632122142

 Article Number
 09300131

Medium size ice cube maker

18/8 stainless steel housing and door

Undercounter machine

Inside chamber made of ABS Good insulation and hygiene