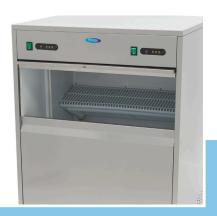

60 kg storage capacity Standard hollow cubes

Size ice cubes approximately: ø20-30 x H30-40 mm

- 🔟 HIGH QUALITY / LOW PRICES
- 24 / 7 SUPPORT & SERVICE
- ₩ IMMEDIATELY AVAILABLE FROM STOCK
- 🕍 TECHNICAL DEPARTMENT & WARRANT\
- EXCELLENT CUSTOMER SATISFACTION