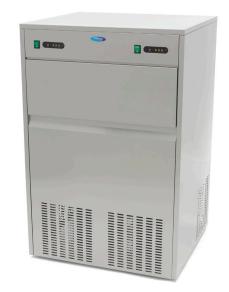

Packaging Material Wooden frame with carton box

 HS Customs Code
 8418699020

 EAN Code
 8719632125914

 Article Number
 09300128

Large size ice cube maker

18/8 stainless steel housing and door

Undercounter machine

Inside chamber made of ABS Good insulation and hygiene

Overload Protection

Equipped with water valve Air-cooled from the side

Efficient cooling system with R290 / CFC-free

Stands on four adjustable feet Production 100 kg per 24 hours

18/8 stainless steel housing and door

Quick and easy installation

Air-cooled engine