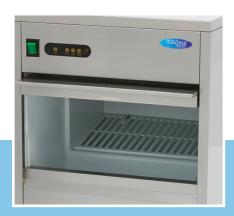

Packaging Material Carton Box with Foam

 HS Customs Code
 84186900

 EAN Code
 8719632122135

 Article Number
 09300129

Medium size ice cube maker

18/8 stainless steel housing and door

Undercounter machine

Inside chamber made of ABS Good insulation and hygiene

Overload Protection

Equipped with water valve

Air-cooled from the side

Efficient cooling system with R290 / CFC-free

Quick and easy installation Stands on four adjustable feet Production 45 kg per 24 hours