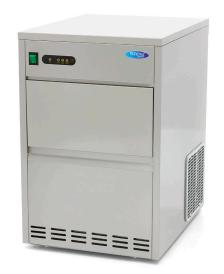

## ICE CUBE MACHINE

MODEL: M-ICE 45

Packaging Material Carton Box with Foam

 HS Customs Code
 84186900

 EAN Code
 8719632122135

 Article Number
 09300129

Medium size ice cube maker

18/8 stainless steel housing and door

Undercounter machine

Inside chamber made of ABS Good insulation and hygiene

Overload Protection

Equipped with water valve

Air-cooled from the side

Efficient cooling system with R290 / CFC-free

Quick and easy installation Stands on four adjustable feet Production 45 kg per 24 hours

9 kg storage capacity Standard hollow cubes

- HIGH QUALITY / LOW PRICES
- 24 / 7 SUPPORT & SERVICE
- **☑** IMMEDIATELY AVAILABLE FROM STOCK
- 🕍 TECHNICAL DEPARTMENT & WARRANT\
- **W** EXCELLENT CUSTOMER SATISFACTION