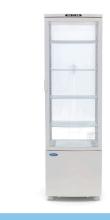

## REFRIGERATED SHOWCASE

MODEL: 235L WHITE

Packaging Material Carton Box with Foam

 HS Customs Code
 84185019

 EAN Code
 8719324276443

 Article Number
 09400815

Large refrigerated white showcase 235L

Painted steel with plastic Double glazing on 4 sides Equipped with 4 grids coated

Cooling with fan
Automatic defrosting

Refrigerant R290 / CFC-free

Dixell digital temperature controller

Temperature 0°C to 12°C

Door with lock LED lights inside

Fixed feet

- HIGH QUALITY / LOW PRICES
- 24 / 7 SUPPORT & SERVICE
- **☑** IMMEDIATELY AVAILABLE FROM STOCK
- 🕍 TECHNICAL DEPARTMENT & WARRANTY
- **W** EXCELLENT CUSTOMER SATISFACTION

Digital temperature controller on frontside

Double glazing on 4 side:

White display fridge with lock in door