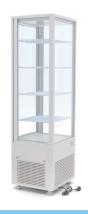

## REFRIGERATED SHOWCASE

MODEL: 235L WHITE

Packaging Material Carton Box with Foam

 HS Customs Code
 84185019

 EAN Code
 8719324276443

 Article Number
 09400815

Large refrigerated white showcase 235L

Painted steel with plastic Double glazing on 4 sides Equipped with 4 grids coated

Cooling with fan
Automatic defrosting

Refrigerant R290 / CFC-free

Dixell digital temperature controller

Temperature 0°C to 12°C

Door with lock LED lights inside

Fixed feet

- HIGH QUALITY / LOW PRICES
- 24 / 7 SUPPORT & SERVICE
- **☑** IMMEDIATELY AVAILABLE FROM STOCK
- 🕍 TECHNICAL DEPARTMENT & WARRANTY
- **W** EXCELLENT CUSTOMER SATISFACTION

Digital temperature controller on frontside

Double glazing on 4 side:

White display fridge with lock in door