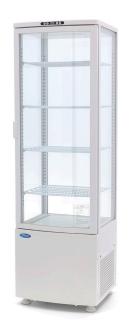

## REFRIGERATED SHOWCASE

MODEL: 235L WHITE

Packaging Material Carton Box with Foam

 HS Customs Code
 84185019

 EAN Code
 8719324276443

 Article Number
 09400815

Large refrigerated white showcase 235L

Painted steel with plastic Double glazing on 4 sides Equipped with 4 grids coated

Cooling with fan
Automatic defrosting

Refrigerant R290 / CFC-free

Dixell digital temperature controller

Temperature 0°C to 12°C

Door with lock LED lights inside

Fixed feet

- HIGH QUALITY / LOW PRICES
- 24 / 7 SUPPORT & SERVICE
- **☑** IMMEDIATELY AVAILABLE FROM STOCK
- 🕍 TECHNICAL DEPARTMENT & WARRANTY
- **W** EXCELLENT CUSTOMER SATISFACTION

Digital temperature controller on frontside

Double glazing on 4 side:

White display fridge with lock in door