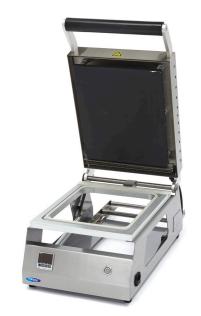

EXCELLENT CUSTOMER SATISFACTION

Compact semi-automatic top sealer
Suitable for meal trays and containers
Tabletop model with beautiful finishing
Stainless steel construction and lid
With a high-quality OMRON digital control panel
Easy to use and easy to set accurately
Sealing time of only a few seconds

Direct cutting of the plastic

Holder for foil roll on the back of the machine

Maximum tray dimensions: 325 x 265 mm

Maximum foil width: 265 mm

Maximum sealing capacity of 6 - 8 trays per minute

Warm-up time of 10 minutes