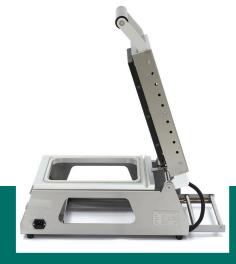

EXCELLENT CUSTOMER SATISFACTION

Compact semi-automatic top sealer
Suitable for meal trays and containers
Tabletop model with beautiful finishing
Stainless steel construction and lid
With a high-quality OMRON digital control panel
Easy to use and easy to set accurately
Sealing time of only a few seconds

Direct cutting of the plastic

Holder for foil roll on the back of the machine

Maximum tray dimensions: 325 x 265 mm

Maximum foil width: 265 mm

Maximum sealing capacity of 6 - 8 trays per minute

Warm-up time of 10 minutes