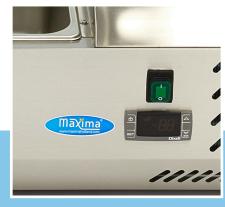

Fitted with adjustable feet

Dixell digital temperature controller

Static cooling

Foamed evaporator

Refrigerant R600a / CFC-free Temperature 0 ° to + 10 ° Celsius

Automatic defrost Anti Condense System

**Excluding:** GN containers and lids

Static cooling with foamed evaporator

Dixell digital temperature controlle