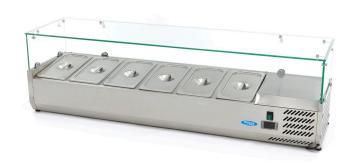

## REFRIGERATED DISPLAY

MODEL: STRAIGHT 1500

Packaging Material Wooden Box with Foam

 HS Customs Code
 84185019

 EAN Code
 8719324276313

 Article Number
 09400326

Luxury refrigerated display with glass case Stainless steel housing and supports

Capacity 6 x 1/3 GN or  $5 \times 1/3 + 1/2$  GN

Fitted with adjustable feet

Dixell digital temperature controller

Static cooling

Foamed evaporator

Refrigerant R600a / CFC-free Temperature 0 ° to + 10 ° Celsius

Automatic defrost Anti Condense System

**Excluding:** GN containers and lids

- HIGH QUALITY / LOW PRICES
- **24 / 7 SUPPORT & SERVICE**
- **™** IMMEDIATELY AVAILABLE FROM STOCK
- 🕍 TECHNICAL DEPARTMENT & WARRANT\
- **™** EXCELLENT CUSTOMER SATISFACTION

Stainless steel housing with capacity of 6 x 1/3 GN or 5 x 1/3 + 1/2 GN