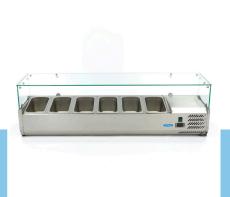

Packaging Material Wooden Box with Foam

 HS Customs Code
 84185019

 EAN Code
 8719324276313

 Article Number
 09400326

Luxury refrigerated display with glass case Stainless steel housing and supports

Capacity 6 x 1/3 GN or  $5 \times 1/3 + 1/2$  GN

- HIGH QUALITY / LOW PRICES
- **24 / 7 SUPPORT & SERVICE**
- **™** IMMEDIATELY AVAILABLE FROM STOCK
- 🕍 TECHNICAL DEPARTMENT & WARRANT\
- **™** EXCELLENT CUSTOMER SATISFACTION

Stainless steel housing with capacity of 6 x 1/3 GN or 5 x 1/3 + 1/2 GN