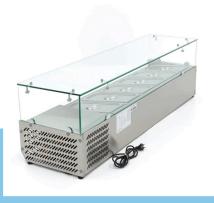

Packaging Material Wooden Box with Foam

 HS Customs Code
 84185019

 EAN Code
 8719324276313

 Article Number
 09400326

Luxury refrigerated display with glass case Stainless steel housing and supports

Capacity 6 x 1/3 GN or  $5 \times 1/3 + 1/2$  GN

Fitted with adjustable feet

Dixell digital temperature controller

Static cooling

Foamed evaporator

Refrigerant R600a / CFC-free Temperature 0 ° to + 10 ° Celsius

Automatic defrost Anti Condense System

**Excluding:** GN containers and lids