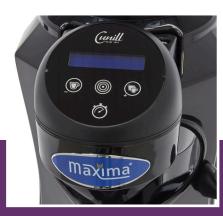

Packaging Material Carton box with Foam

 HS Customs Code
 85167100

 EAN Code
 8719632125907

 Article Number
 08804590

Digital coffee grinder for professional use Equipped with touchscreen in multiple languages