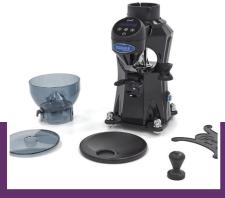

Motor with thermic protector Very quiet machine <45 dB

Bean container for 1000 gram of coffee beans

Mills of tempered steel ø 60 mm Immediately grinded coffee beans With a handy piston holder

Grinding degree variably adjustable

Adjustable dosage of grinded coffee beans Time can be set for the grinding of the beans

Stands on four rubber feet Dispenser lever: left or right

**Production:** 500 gram in 5 minutes

- 🛂 HIGH QUALITY / LOW PRICES
- 24 / 7 SUPPORT & SERVICE
- **☑** IMMEDIATELY AVAILABLE FROM STOCK
- TECHNICAL DEPARTMENT & WARRANT\
- EXCELLENT CUSTOMER SATISFACTION