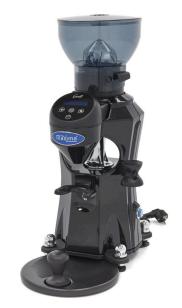

## **COFFEE GRINDER**

MODEL: 1000 GR - DIGITAL - SILENT

Packaging Material Carton box with Foam

 HS Customs Code
 85167100

 EAN Code
 8719632125907

 Article Number
 08804590

Digital coffee grinder for professional use Equipped with touchscreen in multiple languages

Motor with thermic protector Very quiet machine <45 dB

Bean container for 1000 gram of coffee beans

Mills of tempered steel ø 60 mm Immediately grinded coffee beans With a handy piston holder

Grinding degree variably adjustable

Adjustable dosage of grinded coffee beans Time can be set for the grinding of the beans

Stands on four rubber feet Dispenser lever: left or right

**Production:** 500 gram in 5 minutes

- 🛂 HIGH QUALITY / LOW PRICES
- 24 / 7 SUPPORT & SERVICE
- **☑** IMMEDIATELY AVAILABLE FROM STOCK
- TECHNICAL DEPARTMENT & WARRANT\
- EXCELLENT CUSTOMER SATISFACTION

Transparent plastic bean container for 1000 gram coffee beans

Easy to operate

Easy to clean