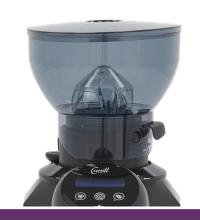

Motor with thermic protector Very quiet machine <45 dB

Bean container for 1000 gram of coffee beans

Mills of tempered steel ø 60 mm Immediately grinded coffee beans With a handy piston holder

Grinding degree variably adjustable

Transparent plastic bean container for 1000 gram coffee beans

Easy to operate

Easy to clean