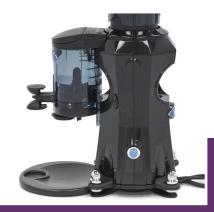

Packaging Material Carton box with Foam

 HS Customs Code
 85167100

 EAN Code
 8719632122548

 Article Number
 08804580

Automatic coffee grinder for professional use
Motor with thermic protector
Very quiet machine <45 dB
Bean container for 1000 gram of coffee beans
Mills of tempered steel ø 60 mm
Immediately grinded coffee beans
With a handy piston holder
Grinding degree variably adjustable
Adjustable dosage of grinded coffee beans
Time can be set for the grinding of the beans

Stands on four rubber feet
Dispenser lever: left or right

**Production:** 500 gram in 5 minutes

- HIGH QUALITY / LOW PRICES
- 24 / 7 SUPPORT & SERVICE
- M IMMEDIATELY AVAILABLE FROM STOCK
- ▼ TECHNICAL DEPARTMENT & WARRANTY
- EXCELLENT CUSTOMER SATISFACTION