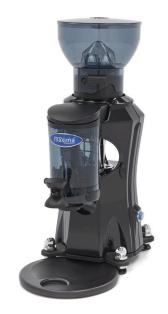

## **COFFEE GRINDER**

MODEL: 1000 GR - AUTOMATIC - SILENT

Packaging Material Carton box with Foam

 HS Customs Code
 85167100

 EAN Code
 8719632122548

 Article Number
 08804580

Automatic coffee grinder for professional use
Motor with thermic protector
Very quiet machine <45 dB
Bean container for 1000 gram of coffee beans
Mills of tempered steel ø 60 mm
Immediately grinded coffee beans
With a handy piston holder
Grinding degree variably adjustable
Adjustable dosage of grinded coffee beans
Time can be set for the grinding of the beans

Stands on four rubber feet
Dispenser lever: left or right

**Production:** 500 gram in 5 minutes

- HIGH QUALITY / LOW PRICES
- 24 / 7 SUPPORT & SERVICE
- M IMMEDIATELY AVAILABLE FROM STOCK
- ▼ TECHNICAL DEPARTMENT & WARRANTY
- EXCELLENT CUSTOMER SATISFACTION