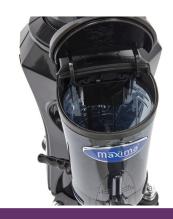

Packaging Material Carton box with Foam

 HS Customs Code
 85167100

 EAN Code
 8719632122548

 Article Number
 08804580

Automatic coffee grinder for professional use
Motor with thermic protector
Very quiet machine <45 dB
Bean container for 1000 gram of coffee beans
Mills of tempered steel ø 60 mm
Immediately grinded coffee beans
With a handy piston holder
Grinding degree variably adjustable
Adjustable dosage of grinded coffee beans
Time can be set for the grinding of the beans

Transparent plastic bean container for 1000 gram coffee beans

Easy to operate

Easy to clean