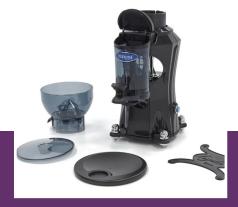

Transparent plastic bean container for 1000 gram coffee beans

Easy to operate

Easy to clean