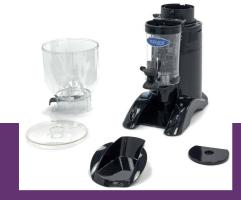

1Phase x D380 mm x D420 mm h Foam 56

Automatic coffee grinder for professional use Motor with thermic protector Transparent plastic bean container Bean container for 2 Kg of coffee beans Mills of tempered steel ø 60 mm Immediately grinded coffee beans With a handy piston holder Grinding degree variably adjustable Adjustable dosage of grinded coffee beans Time can be set for the grinding of the beans Stands on four rubber feet Dispenser lever: left or right Easy to clean