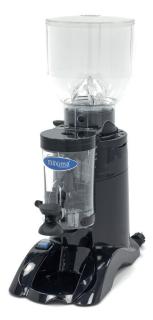

1Phase x D380 mm x D420 mm h Foam 56

Automatic coffee grinder for professional use Motor with thermic protector Transparent plastic bean container Bean container for 2 Kg of coffee beans Mills of tempered steel ø 60 mm Immediately grinded coffee beans With a handy piston holder Grinding degree variably adjustable Adjustable dosage of grinded coffee beans Time can be set for the grinding of the beans Stands on four rubber feet Dispenser lever: left or right Easy to clean

## **Production:** 500 gram in 5 minutes

- 🐱 24 / 7 SUPPORT & SERVICE
- MMEDIATELY AVAILABLE FROM STOCK

Transparent plastic bean container for 2 Kg gram coffee beans

Easy to operate

Dispenser lever: left or right