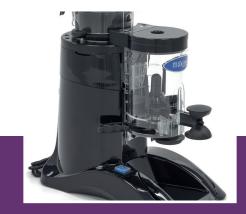

1Phase x D380 mm x D420 mm h Foam 56

Automatic coffee grinder for professional use Motor with thermic protector Transparent plastic bean container Bean container for 2 Kg of coffee beans Mills of tempered steel ø 60 mm Immediately grinded coffee beans With a handy piston holder Grinding degree variably adjustable Adjustable dosage of grinded coffee beans Time can be set for the grinding of the beans Stands on four rubber feet Dispenser lever: left or right Easy to clean

## **Production:** 500 gram in 5 minutes

- 🐱 24 / 7 SUPPORT & SERVICE
- MMEDIATELY AVAILABLE FROM STOCK

Transparent plastic bean container for 2 Kg gram coffee beans

Easy to operate

Dispenser lever: left or right