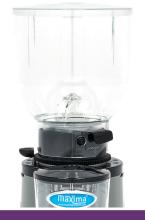

270 Watt 230V / 50Hz / 1Phase 9.0 Kg 10.50 Kg 1600 x W210 x D380 mm 1655 x W260 x D420 mm 0.07 CBM Carton box with Foam 35167100 3719632121749

Coffee grinder for professional use Motor with thermic protector Transparent plastic bean container Bean container for 2 Kg of coffee beans Mills of tempered steel Ø 60 mm Immediately grinded coffee beans With a handy piston holder Grinding degree variably adjustable Adjustable dosage of grinded coffee beans Time can be set for the grinding of the beans Stands on four rubber feet Dispenser lever: left or right Easy to clean

**Production:** 500 gram in 5 minutes

- ₩ HIGH QUALITY / LOW PRICES
- 🖼 24 / 7 SUPPORT & SERVICE
- MMEDIATELY AVAILABLE FROM STOCK
- Market Street St
- **EXCELLENT CUSTOMER SATISFACTION**

Transparent plastic bean container for 2 Kg gram coffee beans