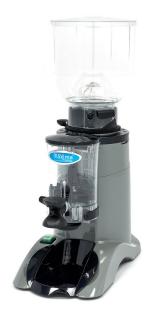

## **COFFEE GRINDER**

MODEL: 2000 GR

270 Watt 230V / 50Hz / 1Phase 9.0 Kg 10.50 Kg 1600 x W210 x D380 mm 1655 x W260 x D420 mm 0.07 CBM Carton box with Foam 35167100 3719632121749

Coffee grinder for professional use Motor with thermic protector Transparent plastic bean container Bean container for 2 Kg of coffee beans Mills of tempered steel Ø 60 mm Immediately grinded coffee beans With a handy piston holder Grinding degree variably adjustable Adjustable dosage of grinded coffee beans Time can be set for the grinding of the beans Stands on four rubber feet Dispenser lever: left or right Easy to clean