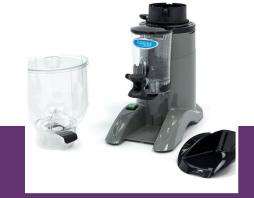

270 Watt 230V / 50Hz / 1Phase 9.0 Kg 10.50 Kg 1600 x W210 x D380 mm 1655 x W260 x D420 mm 0.07 CBM Carton box with Foam 35167100 3719632121749

Coffee grinder for professional use Motor with thermic protector Transparent plastic bean container Bean container for 2 Kg of coffee beans Mills of tempered steel Ø 60 mm Immediately grinded coffee beans With a handy piston holder Grinding degree variably adjustable Adjustable dosage of grinded coffee beans Time can be set for the grinding of the beans Stands on four rubber feet Dispenser lever: left or right Easy to clean

**Production:** 500 gram in 5 minutes

- ₩ HIGH QUALITY / LOW PRICES
- 🖼 24 / 7 SUPPORT & SERVICE
- MMEDIATELY AVAILABLE FROM STOCK
- Market Street St
- **EXCELLENT CUSTOMER SATISFACTION**

Transparent plastic bean container for 2 Kg gram coffee beans