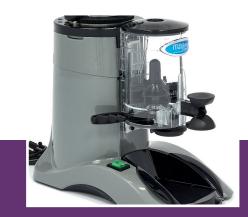

270 Watt 230V / 50Hz / 1Phase 9.0 Kg 10.50 Kg 1600 x W210 x D380 mm 1655 x W260 x D420 mm 0.07 CBM Carton box with Foam 35167100 3719632121749

Coffee grinder for professional use Motor with thermic protector Transparent plastic bean container Bean container for 2 Kg of coffee beans Mills of tempered steel Ø 60 mm Immediately grinded coffee beans With a handy piston holder Grinding degree variably adjustable Adjustable dosage of grinded coffee beans Time can be set for the grinding of the beans Stands on four rubber feet Dispenser lever: left or right Easy to clean

Easy to operate

Dispenser lever: left or right