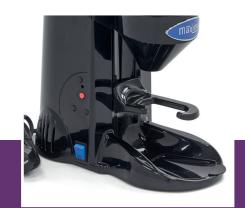

270 Watt 230V / 50Hz / 1Phase 5.0 Kg 7.50 Kg H410 x W170 x D340 mm H590 x W235 x D395 mm 0.05 CBM Carton box with Foam 35167100 3719632121732 08804500

Coffee grinder for professional use Motor with thermic protector Transparent plastic bean container Bean container for 500 gram of coffee beans Mills of tempered steel ø 60 mm Immediately grinded coffee beans With a handy piston holder Grinding degree variably adjustable Adjustable dosage of grinded coffee beans Time can be set for the grinding of the beans Stands on four rubber feet Easy to clean

Easy to operate

With a handy piston holder