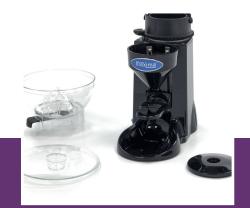

270 Watt 230V / 50Hz / 1Phase 5.0 Kg 7.50 Kg H410 x W170 x D340 mm H590 x W235 x D395 mm 0.05 CBM Carton box with Foam 35167100 3719632121732 08804500

Coffee grinder for professional use Motor with thermic protector Transparent plastic bean container Bean container for 500 gram of coffee beans Mills of tempered steel ø 60 mm Immediately grinded coffee beans With a handy piston holder Grinding degree variably adjustable Adjustable dosage of grinded coffee beans Time can be set for the grinding of the beans Stands on four rubber feet Easy to clean

Production: 500 gram in 6 minutes

- ₩ HIGH QUALITY / LOW PRICES
- 🖼 24 / 7 SUPPORT & SERVICE
- MMEDIATELY AVAILABLE FROM STOCK
- **IECHNICAL DEPARTMENT & WARRANT**
- 🖬 EXCELLENT CUSTOMER SATISFACTION

Transparent plastic bean container for 500 gram coffee beans

Easy to operate

With a handy piston holder