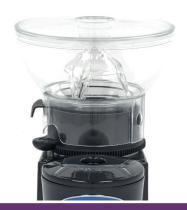

270 Watt 230V / 50Hz / 1Phase 5.0 Kg 7.50 Kg H410 x W170 x D340 mm H590 x W235 x D395 mm 0.05 CBM Carton box with Foam 35167100 3719632121732 08804500

Coffee grinder for professional use Motor with thermic protector Transparent plastic bean container Bean container for 500 gram of coffee beans Mills of tempered steel ø 60 mm Immediately grinded coffee beans With a handy piston holder Grinding degree variably adjustable Adjustable dosage of grinded coffee beans Time can be set for the grinding of the beans Stands on four rubber feet Easy to clean

Production: 500 gram in 6 minutes

- ₩ HIGH QUALITY / LOW PRICES
- 🖼 24 / 7 SUPPORT & SERVICE
- MMEDIATELY AVAILABLE FROM STOCK
- **IECHNICAL DEPARTMENT & WARRANT**
- 🖬 EXCELLENT CUSTOMER SATISFACTION

Transparent plastic bean container for 500 gram coffee beans