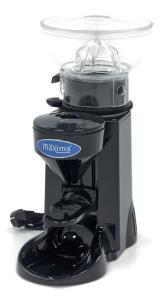

## **COFFEE GRINDER**

MODEL: 500 GR

270 Watt 230V / 50Hz / 1Phase 5.0 Kg 7.50 Kg H410 x W170 x D340 mm H590 x W235 x D395 mm 0.05 CBM Carton box with Foam 35167100 3719632121732 08804500

Coffee grinder for professional use Motor with thermic protector Transparent plastic bean container Bean container for 500 gram of coffee beans Mills of tempered steel ø 60 mm Immediately grinded coffee beans With a handy piston holder Grinding degree variably adjustable Adjustable dosage of grinded coffee beans Time can be set for the grinding of the beans Stands on four rubber feet Easy to clean