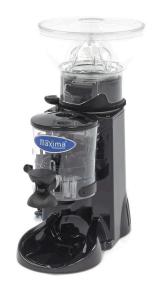

## **COFFEE GRINDER**

MODEL: 500 GR

Packaging Material Carton box with Foam

 HS Customs Code
 85167100

 EAN Code
 8719632122975

 Article Number
 08804501

Coffee grinder for professional use
Motor with thermic protector
Bean container for 500 gram of coffee beans
Mills of tempered steel Ø 60 mm
Immediately grinded coffee beans
With a handy piston holder
Grinding degree variably adjustable
Adjustable dosage of grinded coffee beans
Time can be set for the grinding of the beans
Stands on four rubber feet

Transparent plastic bean container for 500 gram coffee beans

Easy to operate

Easy to clean