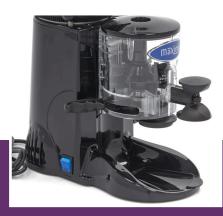

Packaging Material Carton box with Foam

 HS Customs Code
 85167100

 EAN Code
 8719632122975

 Article Number
 08804501

Coffee grinder for professional use
Motor with thermic protector
Bean container for 500 gram of coffee beans
Mills of tempered steel Ø 60 mm
Immediately grinded coffee beans
With a handy piston holder
Grinding degree variably adjustable
Adjustable dosage of grinded coffee beans
Time can be set for the grinding of the beans
Stands on four rubber feet

Transparent plastic bean container for 500 gram coffee beans

Easy to operate

Easy to clean