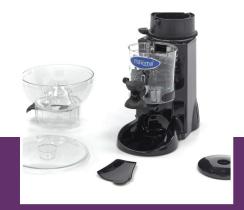

Packaging Material Carton box with Foam

 HS Customs Code
 85167100

 EAN Code
 8719632122975

 Article Number
 08804501

Coffee grinder for professional use
Motor with thermic protector
Bean container for 500 gram of coffee beans
Mills of tempered steel Ø 60 mm
Immediately grinded coffee beans
With a handy piston holder
Grinding degree variably adjustable
Adjustable dosage of grinded coffee beans
Time can be set for the grinding of the beans
Stands on four rubber feet

Transparent plastic bean container for 500 gram coffee beans

Easy to operate

Easy to clean