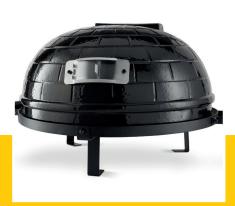

 HS Customs Code
 6912009000

 EAN Code
 8720365343704

 Article Number
 09378030

Robust table model pizza oven

Equipped with ceramic housing and metal firebox, Resistant to heat and temperature changes

Base is made from steel with a coating Handles are made from bamboo

Ceramic housing

Thermometer with a temperature scale for Celsius and Fahrenheit

With sturdy cast iron chimney