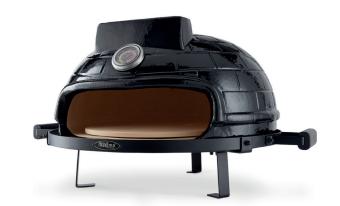

## CERAMIC PIZZA OVEN

MODEL: Ø 21 INCH / 53 CM

 HS Customs Code
 6912009000

 EAN Code
 8720365343704

 Article Number
 09378030

Robust table model pizza oven

Equipped with ceramic housing and metal firebox, Resistant to heat and temperature changes

Base is made from steel with a coating Handles are made from bamboo

Ceramic housing

Thermometer with a temperature scale for Celsius and Fahrenheit

With sturdy cast iron chimney