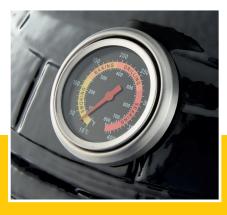

Ceramic housing

Thermometer with a temperature scale for Celsius and Fahrenheit

With sturdy cast iron chimney