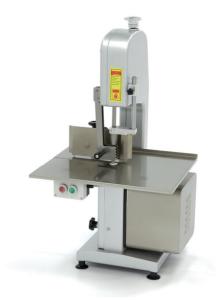

## **BONE SAW**

MODEL: 1650 MM

## **SPECIFICATIONS**

Power 750 Watt

**Connection** 230V / 50Hz / 1Phase

Nett Weight 47.0 Kg Gross Weight 52.0 Kg

Machine DimensionsH920 x W550 x D500 mmPackaging DimensionsH980 x W590 x D590 mm

Packaging Volume 0.34 CBM

Easy to operate

High quality, heavy duty motor for continuous use

Suitable for sawing frozen products Spacious table with calibration plate Equipped with attached meat pusher Tension of the saw blade is adjustable

Easy to open to clean the saw

Saw length: 1650 mm Width saw: 16 mm Saw thickness: 0.5 mm

Cutting thickness: 5 to 155 mm Diameter drive wheel: 210 mm

24 / 7 SUPPORT & SERVICE

₩ IMMEDIATELY AVAILABLE FROM STOCK