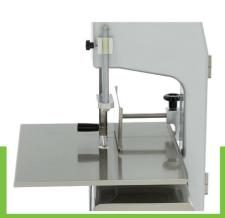

Easy to operate

High quality, heavy duty motor for continuous use

Suitable for sawing frozen products Spacious table with calibration plate Equipped with attached meat pusher Tension of the saw blade is adjustable

₩ TECHNICAL DEPARTMENT & WARRANTY

■ EXCELLENT CUSTOMER SATISFACTION

Spacious table with calibration plate

Equipped with attached meat pusher

Easy to open to clean the saw