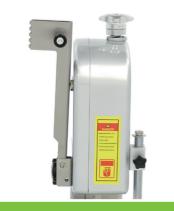

Easy to operate

High quality, heavy duty motor for continuous use

Suitable for sawing frozen products Spacious table with calibration plate Equipped with attached meat pusher Tension of the saw blade is adjustable

Easy to open to clean the saw

Saw length: 1650 mm Width saw: 16 mm Saw thickness: 0.5 mm

Cutting thickness: 5 to 155 mm Diameter drive wheel: 210 mm

24 / 7 SUPPORT & SERVICE

₩ IMMEDIATELY AVAILABLE FROM STOCK