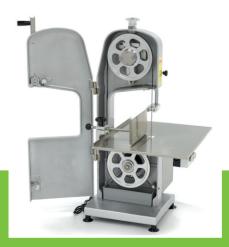

Packaging Material Carton Box with Foam

 HS Customs Code
 84385000

 EAN Code
 8719632125785

 Article Number
 09362200

Powerful bone saw for catering and butcher shop

Perfect for professional use

Housing made of anodized aluminium

Easy to operate

High quality, heavy duty motor for continuous use

Suitable for sawing frozen products Spacious table with calibration plate Equipped with attached meat pusher Tension of the saw blade is adjustable

Easy to open to clean the saw

Saw length: 1650 mm Width saw: 16 mm Saw thickness: 0.5 mm

Cutting thickness: 5 to 155 mm Diameter drive wheel: 210 mm

24 / 7 SUPPORT & SERVICE

₩ IMMEDIATELY AVAILABLE FROM STOCK