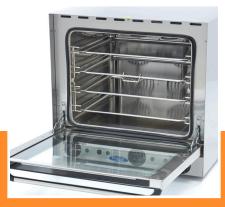

Efficient heat distribution
Equipped with 2 motors
Easily removable door
Double thermal glazing
Analog control and timer
Temperature indicators
Stands on four rubber feet

Easy to clean

Adjustable thermostat: 0°C to 300°C Adjustable timer: 0 to 120 minutes Including 4 trays: W435 mm x D315 mm

Tray distance 70 mm

24 / 7 SUPPORT & SERVICE

**☑** IMMEDIATELY AVAILABLE FROM STOCK

🔟 TECHNICAL DEPARTMENT & WARRANTY

EXCELLENT CUSTOMER SATISFACTION

Including 4 trays: W435 mm x D315 mm

Stainless steel construction with efficient heat distribution