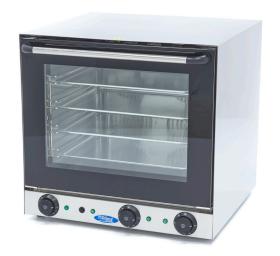

## CONVECTION OVEN

MODEL: MCO OVEN WITH GRILL

## **SPECIFICATIONS**

Power 2670 Watt + 2000 Watt (Grill)

**Connection** 230V / 50Hz / 1phase

Nett Weight 38.0 Kg Gross Weight 41.0 Kg

Machine DimensionsH594 x W595 x D585 mmPackaging DimensionsH640 x W660 x D640 mm

Efficient heat distribution
Equipped with 2 motors
Easily removable door
Double thermal glazing
Analog control and timer
Temperature indicators
Stands on four rubber feet

Easy to clean

Adjustable thermostat: 0°C to 300°C Adjustable timer: 0 to 120 minutes Including 4 trays: W435 mm x D315 mm