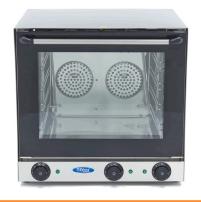

Efficient heat distribution
Equipped with 2 motors
Easily removable door
Double thermal glazing
Analog control and timer
Temperature indicators
Stands on four rubber feet

Easy to clean

Adjustable thermostat: 0°C to 300°C Adjustable timer: 0 to 120 minutes Including 4 trays: W435 mm x D315 mm

Tray distance 70 mm

24 / 7 SUPPORT & SERVICE

**☑** IMMEDIATELY AVAILABLE FROM STOCK

🔟 TECHNICAL DEPARTMENT & WARRANTY

EXCELLENT CUSTOMER SATISFACTION

Including 4 trays: W435 mm x D315 mm

Stainless steel construction with efficient heat distribution