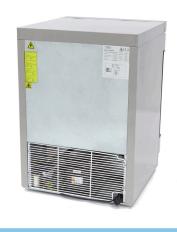

Equipped with two fixed grids (3 compartments)

Carel digital temperature controller

Static Freezing System Aspera compressor

Refrigerant R600 / CFC free

Adjustable feet

Insulation thickness 70 mm Temperature -10°C to -22°C

Freezer with aspera compressor

Stainless steel housing with plastic inside