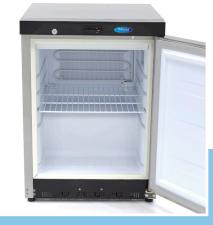

Equipped with two fixed grids (3 compartments)

Carel digital temperature controller

Static Freezing System Aspera compressor

Refrigerant R600 / CFC free

Adjustable feet

Insulation thickness 70 mm Temperature -10°C to -22°C

Door is reversable

- 🔟 HIGH QUALITY / LOW PRICES
- 24 / 7 SUPPORT & SERVICE
- **™** IMMEDIATELY AVAILABLE FROM STOCK
- TECHNICAL DEPARTMENT & WARRANT\
- **W** EXCELLENT CUSTOMER SATISFACTION

Carel digital temperature controller