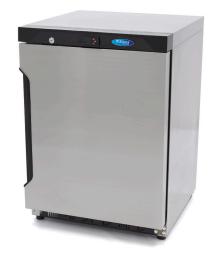

Packaging Material Carton Box with Foam

 HS Customs Code
 84185000

 EAN Code
 8719324276641

 Article Number
 09400102

Small size freezer 120L

Stainless steel housing with plastic inside

Standard including lock

Equipped with two fixed grids (3 compartments)

Carel digital temperature controller

Static Freezing System Aspera compressor

Refrigerant R600 / CFC free

Adjustable feet

Insulation thickness 70 mm Temperature -10°C to -22°C

Door is reversable

- 🔟 HIGH QUALITY / LOW PRICES
- 24 / 7 SUPPORT & SERVICE
- **™** IMMEDIATELY AVAILABLE FROM STOCK
- TECHNICAL DEPARTMENT & WARRANT\
- **W** EXCELLENT CUSTOMER SATISFACTION

Carel digital temperature controller