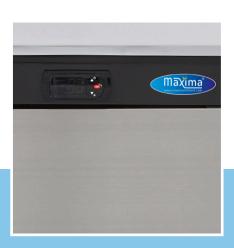

Equipped with two fixed grids (3 compartments)

Carel digital temperature controller

Static Freezing System Aspera compressor

Refrigerant R600 / CFC free

Adjustable feet

Insulation thickness 70 mm Temperature -10°C to -22°C

Door is reversable

- 🔟 HIGH QUALITY / LOW PRICES
- 24 / 7 SUPPORT & SERVICE
- **™** IMMEDIATELY AVAILABLE FROM STOCK
- TECHNICAL DEPARTMENT & WARRANT\
- **W** EXCELLENT CUSTOMER SATISFACTION

Carel digital temperature controller