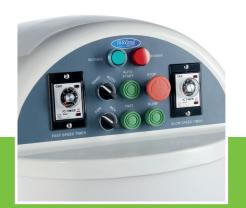

4500 Watt 400V / 50Hz / 3Phase 404.0 Kg 440.0 Kg H1364 x W682 x D1112 mm H1630 x W860 x D1290 mm 1.81 CBM Wooden Box with Foam 84381010 8719632120315 09361130

Professional spiral mixer Dough kneader with very strong motor With drive chain and v-belts Metal housing with durable coating Axle and spiral made of stainless steel Complete with timers Protective metal guard With safety switch Stands on wheels and adjustable feet Easy to clean Spiral speeds: 126 and 252 RPM Bowl speed: 17 RPM Min. dough quantity: 30 Kg Max. dough quantity: 80 Kg

- 🖬 HIGH QUALITY / LOW PRICES
- 🖼 24 / 7 SUPPORT & SERVICE
- 🖬 IMMEDIATELY AVAILABLE FROM STOCK
- Markant & WARRANT
- **EXCELLENT CUSTOMER SATISFACTION**

Axle and spiral made of stainless steel

Easy to operatie, complete with timer