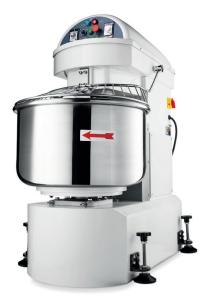

## SPIRAL DOUGH KNEADER

MODEL: MSM 130L

4500 Watt 400V / 50Hz / 3Phase 404.0 Kg 440.0 Kg H1364 x W682 x D1112 mm H1630 x W860 x D1290 mm 1.81 CBM Wooden Box with Foam 84381010 8719632120315 09361130

Professional spiral mixer Dough kneader with very strong motor With drive chain and v-belts Metal housing with durable coating Axle and spiral made of stainless steel Complete with timers Protective metal guard With safety switch Stands on wheels and adjustable feet Easy to clean Spiral speeds: 126 and 252 RPM Bowl speed: 17 RPM Min. dough quantity: 30 Kg Max. dough quantity: 80 Kg