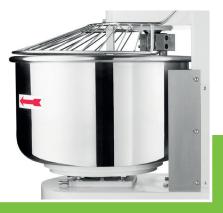

aging Material   |
| HS Customs Code      |
| EAN Code             |
| Article Number       |

4500 Watt 400V / 50Hz / 3Phase 404.0 Kg 440.0 Kg H1364 x W682 x D1112 mm H1630 x W860 x D1290 mm 1.81 CBM Wooden Box with Foam 84381010 8719632120315 09361130



Professional spiral mixer Dough kneader with very strong motor With drive chain and v-belts Metal housing with durable coating Axle and spiral made of stainless steel Complete with timers Protective metal guard With safety switch Stands on wheels and adjustable feet Easy to clean Spiral speeds: 126 and 252 RPM Bowl speed: 17 RPM Min. dough quantity: 30 Kg Max. dough quantity: 80 Kg

- 🖬 HIGH QUALITY / LOW PRICES
- 🖼 24 / 7 SUPPORT & SERVICE
- 🖬 IMMEDIATELY AVAILABLE FROM STOCK
- Markant & WARRANT
- **EXCELLENT CUSTOMER SATISFACTION**





Axle and spiral made of stainless steel



Easy to operatie, complete with timer



100.0L stainless steel bow ǿ 60 x 35 (h) cm