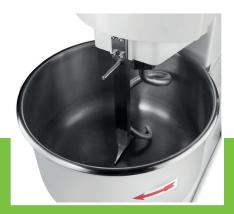

4500 Watt 400V / 50Hz / 3Phase 404.0 Kg 440.0 Kg H1364 x W682 x D1112 mm H1630 x W860 x D1290 mm 1.81 CBM Wooden Box with Foam 84381010 8719632120315 09361130

Professional spiral mixer Dough kneader with very strong motor With drive chain and v-belts Metal housing with durable coating Axle and spiral made of stainless steel Complete with timers Protective metal guard With safety switch Stands on wheels and adjustable feet Easy to clean Spiral speeds: 126 and 252 RPM Bowl speed: 17 RPM Min. dough quantity: 30 Kg Max. dough quantity: 80 Kg

100.0L stainless steel bow ǿ 60 x 35 (h) cm