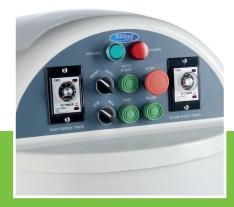

Metal housing with durable coating

Axle and spiral made of stainless steel

Complete with timers Protective metal guard With safety switch

Stands on four rubber feet

Easy to clean

Spiral speeds: 126 and 252 RPM Bowl speed: 12.6 and 25.2 RPM Min. dough capacity: 30 kg

Easy to operatie, complete with timers

100.0L stainless steel bow ø 60 x 35 (h) cm