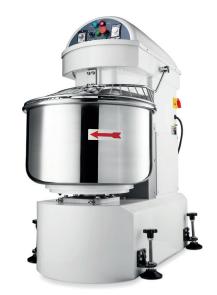

## SPIRAL DOUGH KNEADER

MODEL: MSM 100L

Packaging Material Wooden Box with Foam

 HS Customs Code
 8438100090

 EAN Code
 8719632129554

 Article Number
 09361100

Professional spiral mixer

Dough kneader with very strong motor

With drive chain and v-belts

Metal housing with durable coating

Axle and spiral made of stainless steel

Complete with timers Protective metal guard With safety switch

Stands on four rubber feet

Easy to clean

Spiral speeds: 126 and 252 RPM Bowl speed: 12.6 and 25.2 RPM Min. dough capacity: 30 kg

Max. dough capacity: 64 kg Max. flour capacity: 40 kg

24 / 7 SUPPORT & SERVICE

**☑** IMMEDIATELY AVAILABLE FROM STOCK

🕍 TECHNICAL DEPARTMENT & WARRANT\

EXCELLENT CUSTOMER SATISFACTION

Axle and spiral made of stainless steel

Easy to operatie, complete with timers

100.0L stainless steel bow ø 60 x 35 (h) cm