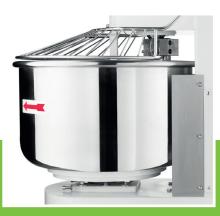

Metal housing with durable coating

Axle and spiral made of stainless steel

Complete with timers Protective metal guard With safety switch

Stands on four rubber feet

Easy to clean

Spiral speeds: 126 and 252 RPM Bowl speed: 12.6 and 25.2 RPM Min. dough capacity: 30 kg

Easy to operatie, complete with timers

100.0L stainless steel bow ø 60 x 35 (h) cm