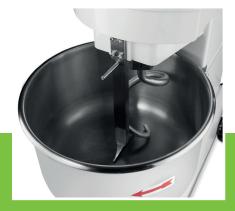

Metal housing with durable coating

Axle and spiral made of stainless steel

Complete with timers Protective metal guard With safety switch

Stands on four rubber feet

Easy to clean

Spiral speeds: 126 and 252 RPM Bowl speed: 12.6 and 25.2 RPM Min. dough capacity: 30 kg

Max. dough capacity: 64 kg Max. flour capacity: 40 kg

24 / 7 SUPPORT & SERVICE

**☑** IMMEDIATELY AVAILABLE FROM STOCK

🕍 TECHNICAL DEPARTMENT & WARRANT\

EXCELLENT CUSTOMER SATISFACTION

Axle and spiral made of stainless steel

Easy to operatie, complete with timers

100.0L stainless steel bow ø 60 x 35 (h) cm