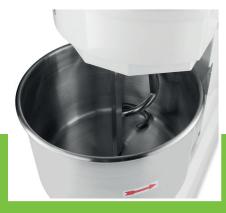

Metal housing with durable coating

Axle and spiral made of stainless steel

Protective metal guard With safety switch

Stands on wheels and adjustable feet

Two speeds: 126 and 252 RPM Bowl speed: 12.6 and 25.2 RPM

Axle and spiral made of stainless steel

Easy to operatie

60.0L stainless steel bowl ø 50 x 33 (h) cm