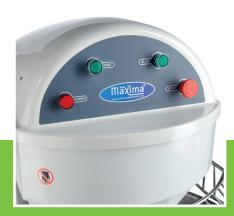

Metal housing with durable coating

Axle and spiral made of stainless steel

Protective metal guard With safety switch

Stands on wheels and adjustable feet

Two speeds: 126 and 252 RPM Bowl speed: 12.6 and 25.2 RPM