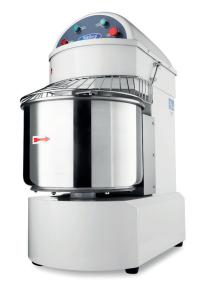

Packaging Material Wooden Box With Foam

 HS Customs Code
 8438100090

 EAN Code
 8719632129547

 Article Number
 09361060

Professional spiral mixer

Dough kneader with very strong motor

With drive chain and v-belts

Metal housing with durable coating

Axle and spiral made of stainless steel

Protective metal guard With safety switch

Stands on wheels and adjustable feet

Two speeds: 126 and 252 RPM Bowl speed: 12.6 and 25.2 RPM

Min. Dough capacity: 20 kg Max. Dough capacity: 38 kg Max. Flour capacity: 24 kg

- HIGH QUALITY / LOW PRICES
- 24 / 7 SUPPORT & SERVICE
- **☑** IMMEDIATELY AVAILABLE FROM STOCK
- 🕍 TECHNICAL DEPARTMENT & WARRANT\
- **W** EXCELLENT CUSTOMER SATISFACTION

Axle and spiral made of stainless steel

Easy to operatie

60.0L stainless steel bowl ø 50 x 33 (h) cm