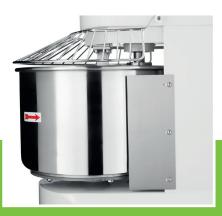

Metal housing with durable coating

Axle and spiral made of stainless steel

Protective metal guard With safety switch

Stands on wheels and adjustable feet

Two speeds: 126 and 252 RPM Bowl speed: 12.6 and 25.2 RPM

Axle and spiral made of stainless steel

Easy to operatie

60.0L stainless steel bowl ø 50 x 33 (h) cm