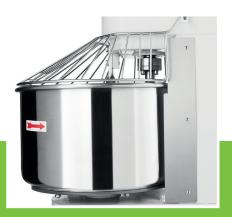

2400 Watt 400V / 50Hz / 3Phase 143.0 Kg 160.0 Kg H1052 x W532 x D800 mm H1190 x W600 x D930 mm 0.66 CBM Wooden Box With Foam 84381010 8719632122715 09361050

Professional spiral mixer Dough kneader with very strong motor With drive chain and v-belts Metal housing with durable coating Axle and spiral made of stainless steel Protective metal guard With safety switch Stands on wheels and adjustable feet Spiral speeds: 120 & 240 RPM Bowl speed: 15 & 30 RPM

Axle and spiral made of stainless steel

Easy to operatie

50.0L stainless steel bowl of Ø 50 x 30 (h) cm