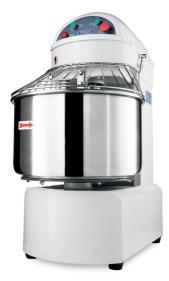

## SPIRAL DOUGH KNEADER

MODEL: MSM 50L

2400 Watt 400V / 50Hz / 3Phase 143.0 Kg 160.0 Kg H1052 x W532 x D800 mm H1190 x W600 x D930 mm 0.66 CBM Wooden Box With Foam 84381010 8719632122715 09361050

Professional spiral mixer Dough kneader with very strong motor With drive chain and v-belts Metal housing with durable coating Axle and spiral made of stainless steel Protective metal guard With safety switch Stands on wheels and adjustable feet Spiral speeds: 120 & 240 RPM Bowl speed: 15 & 30 RPM