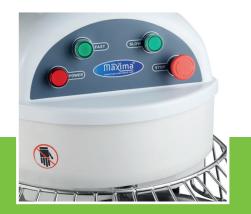

2400 Watt 400V / 50Hz / 3Phase 143.0 Kg 160.0 Kg H1052 x W532 x D800 mm H1190 x W600 x D930 mm 0.66 CBM Wooden Box With Foam 84381010 8719632122715 09361050

Professional spiral mixer Dough kneader with very strong motor With drive chain and v-belts Metal housing with durable coating Axle and spiral made of stainless steel Protective metal guard With safety switch Stands on wheels and adjustable feet Spiral speeds: 120 & 240 RPM Bowl speed: 15 & 30 RPM