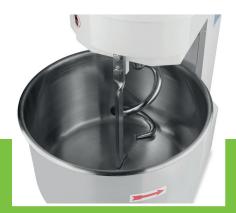

2400 Watt 400V / 50Hz / 3Phase 143.0 Kg 160.0 Kg H1052 x W532 x D800 mm H1190 x W600 x D930 mm 0.66 CBM Wooden Box With Foam 84381010 8719632122715 09361050

Professional spiral mixer Dough kneader with very strong motor With drive chain and v-belts Metal housing with durable coating Axle and spiral made of stainless steel Protective metal guard With safety switch Stands on wheels and adjustable feet Spiral speeds: 120 & 240 RPM Bowl speed: 15 & 30 RPM

Axle and spiral made of stainless steel

Easy to operatie

50.0L stainless steel bowl of Ø 50 x 30 (h) cm